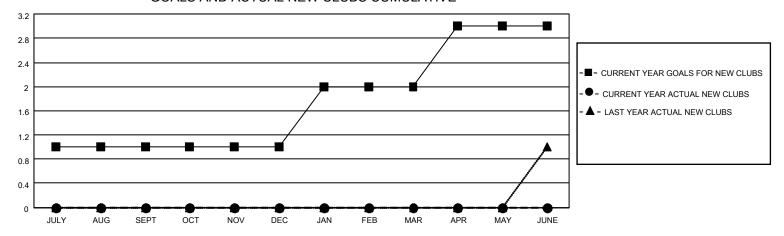

## District 4 C5

| Clubs         |               |             |               | Members               |                        |                         |                                                    |  |  |
|---------------|---------------|-------------|---------------|-----------------------|------------------------|-------------------------|----------------------------------------------------|--|--|
|               | RESULTS FOR   | R 2020-2021 |               | RESULTS FOR 2020-2021 |                        |                         |                                                    |  |  |
| QUARTER       | NEW CLUB GOAL | NEW CLUBS   | DROPPED CLUBS | QUARTER MEM           | BER GROWTH NET<br>GOAL | MEMBER GROWTH<br>ACTUAL | DROPPED<br>MEMBERS ACTUAL<br>(including transfers) |  |  |
| JULY/AUG/SEPT | 1             | 0           | 1             | JULY/AUG/SEPT         | 5                      | 39                      | 51                                                 |  |  |
| OCT/NOV/DEC   | 0             | 0           | 0             | OCT/NOV/DEC           | 15                     | 32                      | 56                                                 |  |  |
| JAN/FEB/MAR   | 1             | 0           | 0             | JAN/FEB/MAR           | 10                     | 26                      | 31                                                 |  |  |
| APR/MAY/JUNE  | 1             | 0           | 0             | APR/MAY/JUNE          | 20                     | 6                       | 3                                                  |  |  |

### GOALS AND ACTUAL NEW CLUBS CUMULATIVE