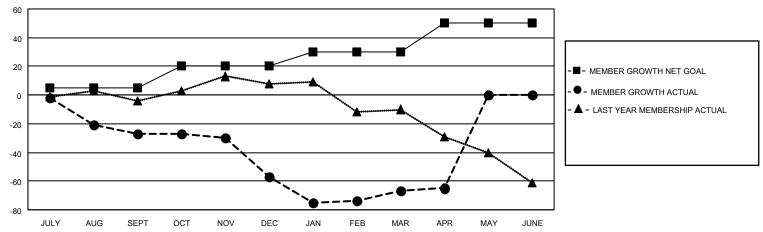

## District 4 C5

| Clubs         |               |             |               | Members               |                        |                         |                                                    |  |  |
|---------------|---------------|-------------|---------------|-----------------------|------------------------|-------------------------|----------------------------------------------------|--|--|
|               | RESULTS FOR   | R 2020-2021 |               | RESULTS FOR 2020-2021 |                        |                         |                                                    |  |  |
| QUARTER       | NEW CLUB GOAL | NEW CLUBS   | DROPPED CLUBS | QUARTER MEM           | BER GROWTH NET<br>GOAL | MEMBER GROWTH<br>ACTUAL | DROPPED<br>MEMBERS ACTUAL<br>(including transfers) |  |  |
| JULY/AUG/SEPT | 1             | 0           | 1             | JULY/AUG/SEPT         | 5                      | 39                      | 51                                                 |  |  |
| OCT/NOV/DEC   | 0             | 0           | 0             | OCT/NOV/DEC           | 15                     | 32                      | 56                                                 |  |  |
| JAN/FEB/MAR   | 1             | 0           | 0             | JAN/FEB/MAR           | 10                     | 26                      | 31                                                 |  |  |
| APR/MAY/JUNE  | 1             | 0           | 0             | APR/MAY/JUNE          | 20                     | 6                       | 3                                                  |  |  |

### GOALS AND ACTUAL MEMBERS CUMULATIVE

| DROPPED CLUBS: 1           |     | 22 CLUBS OF 51 ADDED 1 OR MORE | GENDER DISTRIBUTION        |              |     |
|----------------------------|-----|--------------------------------|----------------------------|--------------|-----|
|                            |     | NEW MEMBERS                    | MALE                       | 725 (56.55%) |     |
| DROPPED MEMBERS            |     |                                | FEMALE                     | 557 (43.45%) |     |
| DECEASED                   | 16  | CLICK HERE FOR CUMULATIVE      | TOTAL FAMILY UNIT MEMBERS  |              | 316 |
| CLUB CANCELLED 0 OTHER 125 |     | MEMBERSHIP DATA                | FAMILY MEMBERS PAYING HALF |              | 162 |
| TOTAL                      | 141 |                                | 0000                       |              |     |